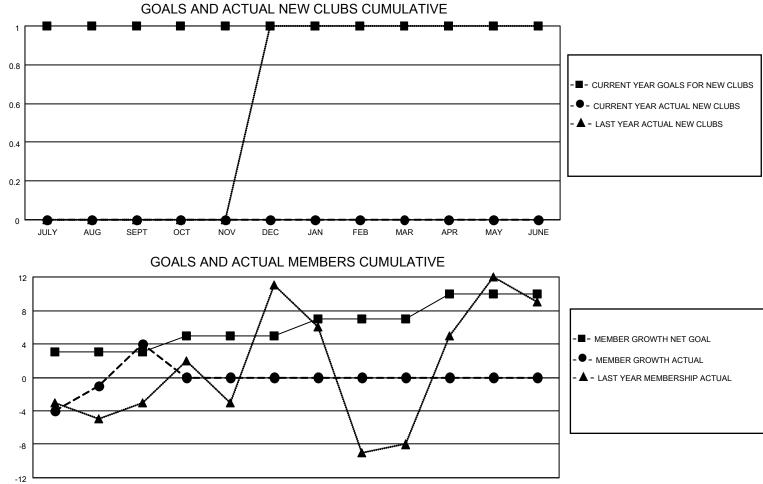

## MONTHLY MEMBERSHIP PROGRESS REPORT

## LOCATION ILLINOIS

District 1 CN

Results as of: 9/30/2021

| Clubs<br>RESULTS FOR 2021-2022 |   |   |   | Members<br>RESULTS FOR 2021-2022 |   |    |    |
|--------------------------------|---|---|---|----------------------------------|---|----|----|
|                                |   |   |   |                                  |   |    |    |
| JULY/AUG/SEPT                  | 1 | 0 | 0 | JULY/AUG/SEPT                    | 3 | 23 | 16 |
| OCT/NOV/DEC                    | 0 | 0 | 0 | OCT/NOV/DEC                      | 2 | 0  | 0  |
| JAN/FEB/MAR                    | 0 | 0 | 0 | JAN/FEB/MAR                      | 2 | 0  | 0  |
| APR/MAY/JUNE                   | 0 | 0 | 0 | APR/MAY/JUNE                     | 3 | 0  | 0  |

| DROPPED CLUBS: 0 |    | 11 CLUBS OF 33 ADDED 1 OR<br>MORE NEW MEMBERS | GENDER DISTRIBUTION                |              |  |
|------------------|----|-----------------------------------------------|------------------------------------|--------------|--|
|                  |    |                                               | MALE                               | 694 (70.10%) |  |
|                  |    |                                               | FEMALE                             | 296 (29.90%) |  |
| DROPPED MEMBERS  |    |                                               | NON BINARY                         | 0 (0.00%)    |  |
|                  |    |                                               | PREFER NOT TO ANSWER               | 0 (0.00%)    |  |
| DECEASED         | 3  |                                               |                                    |              |  |
| CLUB CANCELLED   | 0  | CLICK HERE FOR CUMULATIVE                     | TOTAL FAMILY UNIT MEMBERS 126      |              |  |
| OTHER            | 13 | MEMBERSHIP DATA                               |                                    |              |  |
| TOTAL            | 16 |                                               | FAMILY MEMBERS PAYING HALF DUES 64 |              |  |
|                  |    |                                               |                                    |              |  |